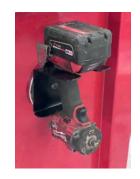

## **23940 Magnetic Tool Holder**

Keeps Cordless Power Tools Within Easy Reach While Working or for Storage.

The powerful 200 lb. pull magnet keeps the holder from sliding or tilting when attached to any ferrous metal surface. Designed to fit most cordless power tools. The holder can also be mounted to a wall with screws, if needed.

23940 Magnetic Tool Holder. Box. Shipping wt. 2 lb. 12 oz.

www.lislecorp.com