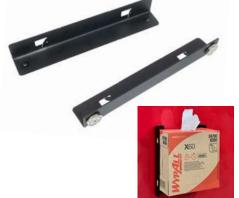

## **23900 MAGNETIC BOX HOLDER**

Two Formed Box Holder Bars Fit Different Sized Cardboard Towel Dispenser Boxes.

Two spikes on each steel holder keep the box in place whether dispensing from the top, bottom or front. Spikes are constructed in an opposing orientation to keep the box from slipping. Each holder has two strong magnets to securely attach to ferrous metal surfaces, keeping towels within reach.

23900 Magnetic Box Holder. Box. Shipping wt. 1 lb. 11 oz.

You Tube

You Tube