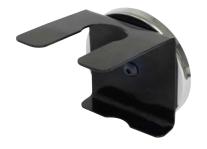

## **23940 Magnetic Tool Holder**

Keeps Cordless Power Tools Within Easy Reach While Working or for Storage.

The powerful 200 lb. pull magnet keeps the holder from sliding or tilting when attached to any ferrous metal surface. Designed to fit most cordless power tools. The holder can also be mounted to a wall with screws, if needed.

23940 Magnetic Tool Holder. Box. Shipping wt. 2 lb. 12 oz.

www.lislecorp.com