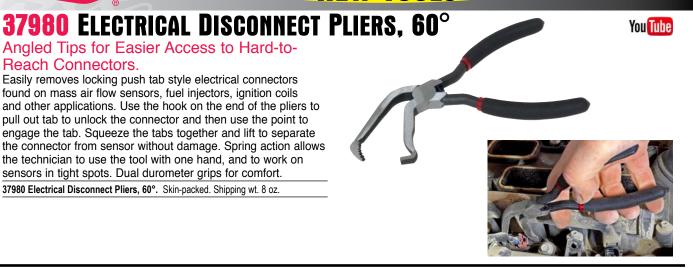

## **NEW TOOLS**

Angled Tips for Easier Access to Hard-to-Reach Connectors.

Easily removes locking push tab style electrical connectors found on mass air flow sensors, fuel injectors, ignition coils and other applications. Use the hook on the end of the pliers to pull out tab to unlock the connector and then use the point to engage the tab. Squeeze the tabs together and lift to separate the connector from sensor without damage. Spring action allows the technician to use the tool with one hand, and to work on sensors in tight spots. Dual durometer grips for comfort.

37980 Electrical Disconnect Pliers, 60°. Skin-packed. Shipping wt. 8 oz.