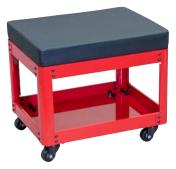

## 92202 JEEPERS CREEPER® SEAT, RED

The Heavy-Duty Steel Creeper Seat Easily Rolls Across Shop Floors on Four 2" Corrosion Resistant Wheels with Sealed Bearings.

The creeper seat design features four open sides to keep tools and parts easily accessible. 2" vinyl covered pad for comfort on even the longest jobs. Stable 19" x 14.5" footprint to help prevent tipping while moving. 16-1/4" tall for use on many tasks around the vehicle. The frame is powder coated for durability.

92202 Jeepers Creeper Seat, Red. Box. Shipping wt. 21 lb. 10 oz.

92162 Wheel for Creeper Seat. Box. Shipping wt. 8 oz.

92172 Cushion for Creeper Seat. Box. Shipping wt. 3 lb. 6 oz.