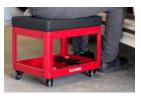

## 92202 JEEPERS CREEPER® SEAT, RED

The Heavy-Duty Steel Creeper Seat Easily Rolls Across Shop Floors on Four 2" Corrosion Resistant Wheels with Sealed Bearings.

The creeper seat design features four open sides to keep tools and parts easily accessible. 2" vinyl covered pad for comfort on even the longest jobs. Stable 19" x 14.5" footprint to help prevent tipping while moving. 16-1/4" tall for use on many tasks around the vehicle. The frame is powder coated for durability.

92202 Jeepers Creeper Seat, Red. Box. Shipping wt. 21 lb. 10 oz.

92162 Wheel for Creeper Seat. Box. Shipping wt. 8 oz.

92172 Cushion for Creeper Seat. Box. Shipping wt. 3 lb. 6 oz.