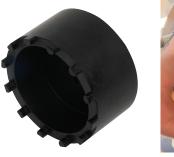

#### **31520** AXLE NUT SOCKET, 12 PIN FOR DODGE

Used to Remove and Install the Hub Bearing Retaining Nut On 2019 and Newer Ram 3500, 4500 and 5500 Heavy Duty Trucks with 12" Axles.

May work on other vehicles with 3.125" O.D. Axle nut. The circular nut is engaged by the 12 pin socket for removal and installation. The 1/2" drive socket is hardened for durability with a black oxide finish.

31520 Axle Nut Socket, 12 pin. Box. Shipping wt. 2 lb. 3 oz.