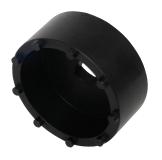

#### **31510** AXLE NUT SOCKET, 9 PIN FOR GM

Used to Remove and Install the Hub Nut on 2020, 2021, and some 2022, Silverado and Sierra 2500/3500 Trucks With 11.5" and 12" Dual Rear Wheel Axle Hubs.

May work on other vehicles with 2.97" O.D. Axle nut. Fullfloating hubs are held on with a circular nut that is engaged by the 9 pin socket for removal and installation. The 1/2" drive socket is hardened for durability with a black oxide finish.

31510 Axle Nut Socket, 9 pin. Box. Shipping wt. 1 lb. 5 oz