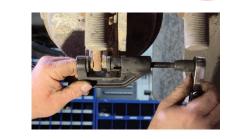

## **41840 SLACK ADJUSTER ROD PIN PRESS**

Spring-Loaded Plunger Automatically Centers the Press on the Slack Adjuster Rod Clevis Pin, For Easy Removal.

Tool is designed to shear off the cotter pin, or the cotter pin can be ground off. Works on most models of automatic slack adjuster rod pins found on class 6-8 trucks and equipment. 41840 Slack Adjusted Rod Pin Press, 5/16" & 3/8" Box. Shipping wt. 1 lb. 2 oz.

You Tube