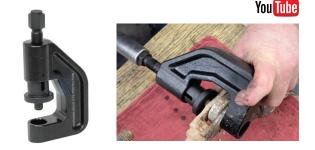

### **41850 BRAKE CLEVIS PIN PRESS**

Spring-Loaded Plunger Automatically Centers the Press on the Brake Clevis Pin, for Easy Removal.

Tool is designed to shear off the cotter pin, or the cotter pin can be ground off. Works on most models of automatic slack adjuster rod pins found on class 6-8 trucks and equipment.

41850 Brake Clevis Pin Press. Box. Shipping wt. 3 lb. 12 oz.