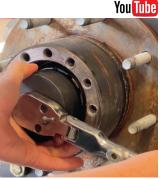

#### **31510** AXLE NUT SOCKET, 9 PIN FOR GM

Used to Remove and Install the Hub Nut on 2020, 2021, and some 2022, Silverado and Sierra 2500/3500 Trucks With 11.5" and 12" Dual Rear Wheel Axle Hubs.

May work on other vehicles with 2.97" O.D. Axle nut. Fullfloating hubs are held on with a circular nut that is engaged by the 9 pin socket for removal and installation. The 1/2" drive socket is hardened for durability with a black oxide finish.

31510 Axle Nut Socket, 9 pin. Box. Shipping wt. 1 lb. 5 oz